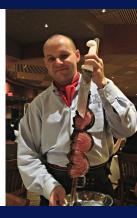

### FOGO DE CHAO BRAZILIAN STEAKHOUSE

Experience a taste of Southern Brazil at this popular churrascaria restaurant in Beverly Hills. Inspired by the gaucho way of grilling meats, you'll be treated to a variety of fire-roasted meats, traditional Brazilian sides, market fresh salads and platters of bite size desserts.

Includes a special Brazilian chocolate sample for each guest!

THIS TOUR IS AVAILABLE WEDNESDAY THROUGH FRIDAY Note: MAXIMUM OF 40 PASSENGERS