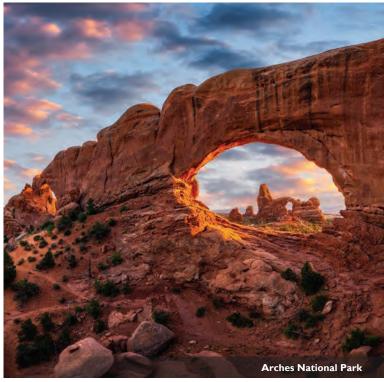

DAY 4 Ride the Rocky Mountaineer and Arches National Park: This morning, board the famed Rocky Mountaineer in Silver Leaf Class and continue the journey westward and travel through Colorado Canyons National Conservation Area. See Parachute Creek and Mount Logan while following the scenic Colorado River while taking in beautiful red rock formations, desert cliffs of Ruby Canyon and mountain vistas. Spend the afternoon in Arches National Park which contains the largest concentration of stone arches in the world. The park has over 2,000 natural stone arches, in addition to hundreds of soaring pinnacles, massive fins and giant balanced rocks. A local guide shows you the massive red sandstone arches and describes the culture of those that have occupied the region. Overnight is in Moab, Utah.