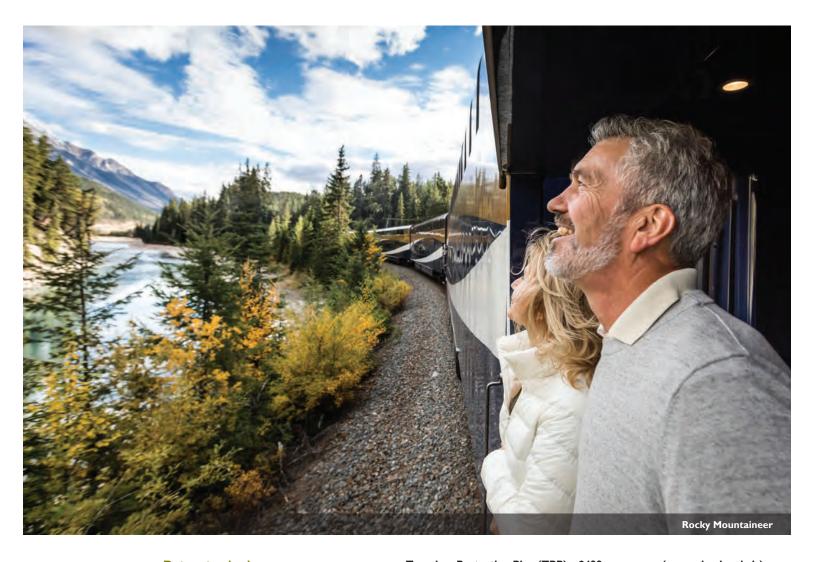

DAY 3 Ride the *Rocky Mountaineer* to Glenwood Springs: A full day aboard the *Rocky Mountaineer* is the plan for the day. Enjoy the breathtaking views from the comfort of your spacious, reclining seats and through the train's oversized glass-dome windows. The onboard culinary experience highlights cuisine and ingredients local to the Southwestern U.S. From dense wooded forests and white-capped mountains of White River National Forest, to the picturesque Byers and Gore Canyons and the raging rivers and tranquil mountain lakes of Arapahoe National Forest, this journey is a simply spectacular. Cross the Continental Divide with a sparkling wine toast while cutting through the six-mile-long Moffatt Tunnel. Meals: B, L

DAY 4 Ride the Rocky Mountaineer and Arches National Park: This morning, board the famed Rocky Mountaineer in Silver Leaf Class and continue the journey westward and travel through Colorado Canyons National Conservation Area. See Parachute Creek and Mount Logan while following the scenic Colorado River while taking in beautiful red rock formations, desert cliffs of Ruby Canyon and mountain vistas. Spend the afternoon in Arches National Park which contains the largest concentration of stone arches in the world. The park has over 2,000 natural stone arches, in addition to hundreds of soaring pinnacles, massive fins and giant balanced rocks. A local guide shows you the massive red sandstone arches and describes the culture of those that have occupied the region. Overnight is in Moab, Utah.