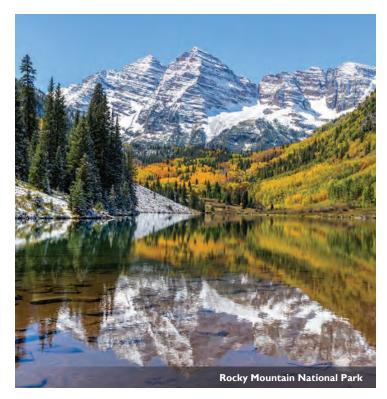

DAY 2 Rocky Mountain National Park: This morning, venture into Rocky Mountain National Park, a living showcase of the grandeur of the Rocky Mountains. With elevations ranging from 8,000 feet on the wet, grassy valleys to 14,259 feet at the weather-ravaged top of Longs Peak, the park is filled with breathtaking scenery and experiences. Following the Trail Ridge Road a stop at the Alpine Visitor Center offers an opportunity to learn more about this fascinating place. Return to Denver where a local guide conducts a narrated tour. Tonight, enjoy dinner at the historic Buckhorn Exchange. Meals: B, D