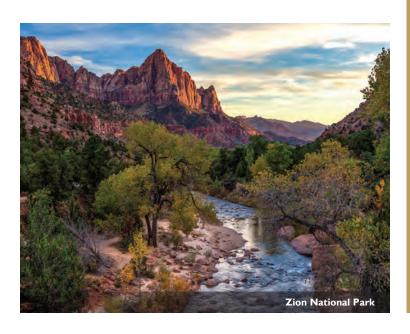

**DAY 6** Zion National Park and Red Rock Country: Tour the aweinspiring Zion National Park, where the Virgin River has cut a dramatic rugged gorge through multi-hued sandstone, shale and limestone. Look up at the towering rock walls surrounding you on all sides as you tour this incredible natural wonder aboard an open-air sightseeing tram. Feel free to hop-off and hop-on as you make your way through the canyon. Later, arrive in "The Entertainment Capital of the World" exciting Las Vegas. Tonight, you will enjoy a farewell dinner, leaving you plenty of time to enjoy this glittering city. **Meals: B, D** 