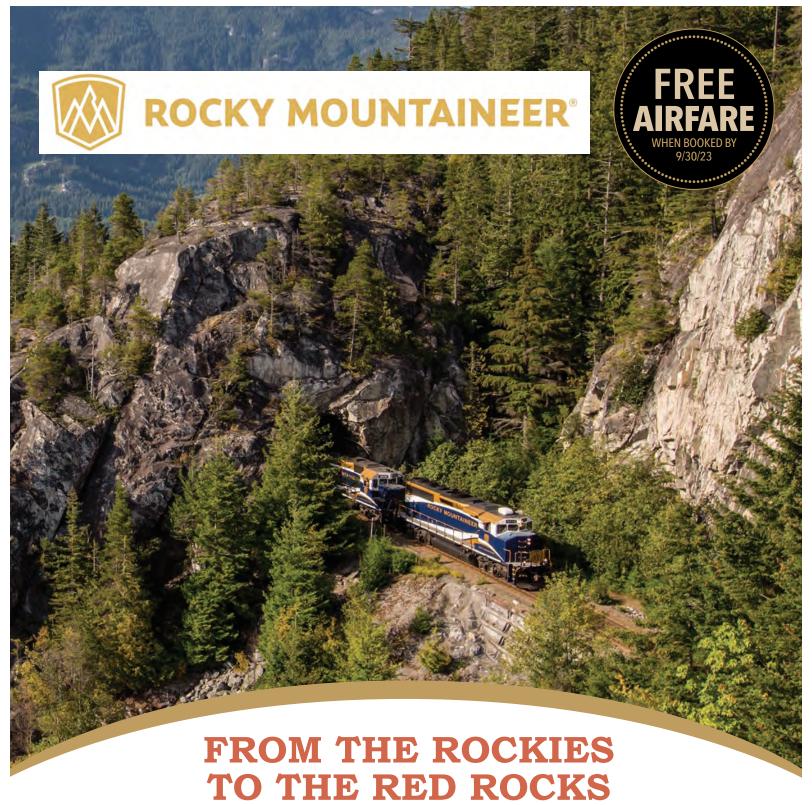

# From the Rockies to the Red Rocks

**DAY I** Travel to Denver: Fly from Los Angeles to the "The Mile-High City," Colorado's Denver. Transfer to your hotel and get acquainted with your new surroundings. Tonight, you'll enjoy a welcome dinner and have a chance to mingle with your fellow travelers. **Meal: D** 

DAY 3 Ride the *Rocky Mountaineer* to Glenwood Springs: A full day aboard the *Rocky Mountaineer* is the plan for the day. Enjoy the breathtaking views from the comfort of your spacious, reclining seats and through the train's oversized glass-dome windows. The onboard culinary experience highlights cuisine and ingredients local to the Southwestern U.S. From dense wooded forests and white-capped mountains of White River National Forest, to the picturesque Byers and Gore Canyons and the raging rivers and tranquil mountain lakes of Arapahoe National Forest, this journey is a simply spectacular. Cross the Continental Divide with a sparkling wine toast while cutting through the six-mile-long Moffatt Tunnel. Meals: B, L