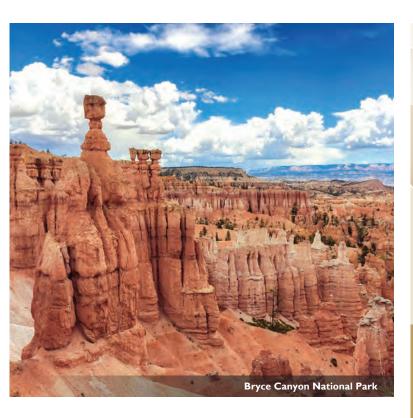

Meals: B, D

DAY 5 Bryce Canyon National Park: This morning, venture to Bryce Canyon City, the gateway to Bryce Canyon National Park. Here, see the park's famed pink cliffs. Follow the Rim Drive to view the vividly-colored, fantastic rock formations approximating castles, temples and even whole cities sculptured in stone! Bryce's endless concentration of "Hoodoos" – irregular columns of rock, is the largest collection in the world. Meals: B, L