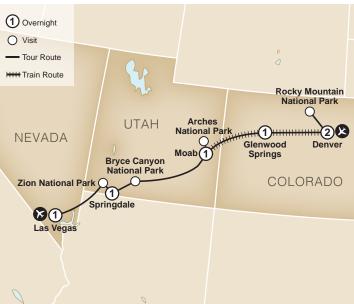

# From the Rockies to the Red Rocks

**DAY I** Travel to Denver: Fly from Los Angeles to the "The Mile-High City," Colorado's Denver. Transfer to your hotel and get acquainted with your new surroundings. Tonight, you'll enjoy a welcome dinner and have a chance to mingle with your fellow travelers. **Meal: D** 

DAY 2 Rocky Mountain National Park: This morning, venture into Rocky Mountain National Park, a living showcase of the grandeur of the Rocky Mountains. With elevations ranging from 8,000 feet on the wet, grassy valleys to 14,259 feet at the weather-ravaged top of Longs Peak, the park is filled with breathtaking scenery and experiences. Following the Trail Ridge Road a stop at the Alpine Visitor Center offers an opportunity to learn more about this fascinating place. Return to Denver where a local guide conducts a narrated tour. Tonight, enjoy dinner at the historic Buckhorn Exchange. Meals: B, D

DAY 3 Ride the *Rocky Mountaineer* to Glenwood Springs: A full day aboard the *Rocky Mountaineer* is the plan for the day. Enjoy the breathtaking views from the comfort of your spacious, reclining seats and through the train's oversized glass-dome windows. The onboard culinary experience highlights cuisine and ingredients local to the Southwestern U.S. From dense wooded forests and white-capped mountains of White River National Forest, to the picturesque Byers and Gore Canyons and the raging rivers and tranquil mountain lakes of Arapahoe National Forest, this journey is a simply spectacular. Cross the Continental Divide with a sparkling wine toast while cutting through the six-mile-long Moffatt Tunnel. Meals: B, L

DAY 4 Ride the Rocky Mountaineer and Arches National Park: This morning, board the famed Rocky Mountaineer in Silver Leaf Class and continue the journey westward and travel through Colorado Canyons National Conservation Area. See Parachute Creek and Mount Logan while following the scenic Colorado River while taking in beautiful red rock formations, desert cliffs of Ruby Canyon and mountain vistas. Spend the afternoon in Arches National Park which contains the largest concentration of stone arches in the world. The park has over 2,000 natural stone arches, in addition to hundreds of soaring pinnacles, massive fins and giant balanced rocks. A local guide shows you the massive red sandstone arches and describes the culture of those that have occupied the region. Overnight is in Moab, Utah.

Meals: B, D

DAY 5 Bryce Canyon National Park: This morning, venture to Bryce Canyon City, the gateway to Bryce Canyon National Park. Here, see the park's famed pink cliffs. Follow the Rim Drive to view the vividly-colored, fantastic rock formations approximating castles, temples and even whole cities sculptured in stone! Bryce's endless concentration of "Hoodoos" – irregular columns of rock, is the largest collection in the world. Meals: B, L

**DAY 6** Zion National Park and Red Rock Country: Tour the aweinspiring Zion National Park, where the Virgin River has cut a dramatic rugged gorge through multi-hued sandstone, shale and limestone. Look up at the towering rock walls surrounding you on all sides as you tour this incredible natural wonder aboard an open-air sightseeing tram. Feel free to hop-off and hop-on as you make your way through the canyon. Later, arrive in "The Entertainment Capital of the World" exciting Las Vegas. Tonight, you will enjoy a farewell dinner, leaving you plenty of time to enjoy this glittering city. **Meals: B, D** 

**DAY 7** Homeward Bound: This morning we will transfer from our hotel to Harry Reid International Airport in Las Vegas for our short flight back to Los Angeles. **Meal: B** 