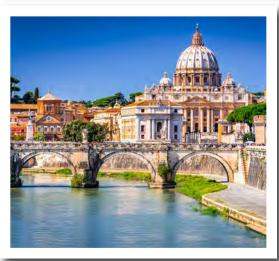

#### THE VATICAN AND ANCIENT ROME

The Vatican Museums are, with more than 300 galleries, Rome's largest museum - an exhibition of art since its beginnings, displayed in rooms, which are already overwhelming in and of themselves, decorated by great artists for the various popes. The collection's spectrum ranges from Egyptian exhibits to Etruscan, Greek, and Roman sculptures (among others a Laocoon replica) and reliefs, up until the art of the Renaissance and the Baroque. The highlights are without a doubt two famous interior decorations - the Raphael Rooms, which were commissioned by Pope Nicholas V and cover several rooms, as well as the Sistine Chapel (1473-84) with its elaborately renovated frescoes and ceiling paintings - masterpieces by Michelangelo. The ancient Rome tour will lead you back to the glory days of the Roman Empire. You will travel back to the time of the gladiators and wander through the ruins of Rome. You will begin your 'journey through antiquity' on Capitoline Hill. After an in-depth explanation, you will see the remains of the great Roman era up close, before you climb onto Palatine Hill, to admire the ruins of the imperial palace complex. Next comes the visit to the Colosseum, then you will go back to the Piazza Venezia at the foot of Capitoline Hill. The evening is at your leisure to experience Rome at night!