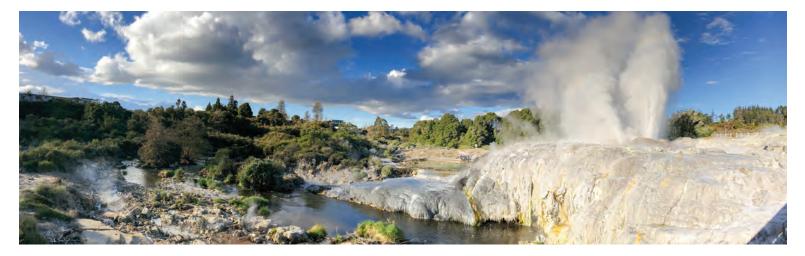

#### Continue your Kiwi experience on New Zealand's North Island

DAY 16: Depart Christchurch airport for Rotorua. Upon arrival, discovery begins with a visit to Te Puia, center for Maori culture and geothermal wonders. Experience local culture with demonstrations of stone and wood carving and weaving by students of the Maori Arts & Crafts Institute. See huts and meeting houses, important components of local architectural heritage. The largest active geyser in the southern hemisphere also resides in the park. After the visit, check in to the hotel.