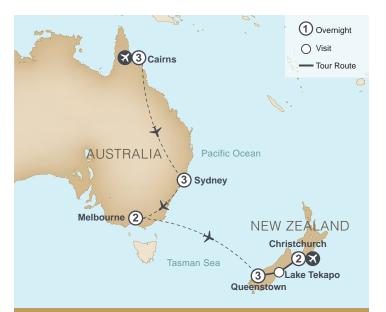

## Wonders of Australia and New Zealand

**DAYS 1 & 2** Journey to Australia: Depart the USA on your transpacific flight to Cairns, Australia, crossing the International Date Line en route.

**DAY 3** Cairns, Australia: Upon arrival, you'll be met by a Mayflower Cruises & Tours representative and transferred to your hotel, with a panoramic tour en route. The remainder of the day is at leisure.

**DAY 6** Cairns – Sydney: After a morning flight to Sydney, depart on a tour of this remarkable city built around one of the most spectacular harbors in the world. See the famous Bondi Beach with the sparkling ocean, white sand and casual cafés in the surrounding area. Visit Mrs. Macquarie's Chair, a well-known landmark, in the perfect location to photograph the Opera House and Harbor Bridge. After the excursion, check in to the hotel and continue exploring the city on your own. **Meal: B** 

**DAY 9** Sydney – Melbourne: Depart Sydney and fly to Melbourne, a cosmopolitan yet historic city. En route to the hotel, begin your orientation of Melbourne with a panoramic tour. This afternoon is free for your independent exploration or join the optional excursion to Philip Island to see the "penguin parade." Meal: B

This evening, enjoy amazing views of the city as you ascend to the 88th floor of the Eureka Tower to visit their observation deck, followed by dinner at a local restaurant. **Meals: B, D** 

DAY 11 Melbourne – Queenstown, New Zealand: This morning it's time to leave Australia and head to New Zealand. After your flight to Queenstown, enjoy an orientation tour of the city, situated on the shores of Lake Wakatipu and surrounded by majestic mountains. The remainder of the day is at leisure. **Meal: B** 

DAY 14 Queenstown – Christchurch: Departing Queenstown, journey by coach to Christchurch. En route, stop for views of Mt. Cook – the highest mountain in New Zealand. Continue to scenic Lake Tekapo with its amazing turquoise color and surrounding stunning landscapes. During your free time, stop by the Church of the Good Shepherd in its beautiful setting, see the town's "sheepdog statue", and enjoy lunch on your own in one of the cafés. Travel through the Canterbury Plains and upon arrival in Christchurch, check in to the hotel and enjoy an included dinner. Meals: B, D

**DAY 15** Christchurch: The final day in New Zealand begins with a panoramic orientation tour. Once familiar with the surroundings, enjoy an afternoon at leisure in this vibrant city. The day concludes as you join your fellow travelers and Tour Manager for your farewell dinner at a local restaurant. **Meals: B, D** 